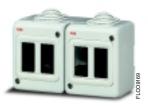

### IP 40 empty enclosures

For Vimar 8000 series and Living Bticino (\*) wiring accessories

10/20

| Article | Description    | Box/pack<br>No. items |
|---------|----------------|-----------------------|
| 00 541  | 1 compartment  | 10/40                 |
| 00 542  | 2 compartments | 10/40                 |
| 00 543  | 3 compartments | 10/30                 |
| 00 544  | 4 compartments | 10/20                 |
| 00 546  | 6 compartments | 10/20                 |