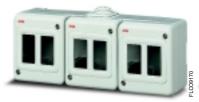

### IP 40 empty enclosures

For Vimar 8000 series and Living Bticino (\*) wiring accessories

10/20

| Article | Description    | Box/pack<br>No. items |
|---------|----------------|-----------------------|
| 00 541  | 1 compartment  | 10/40                 |
| 00 542  | 2 compartments | 10/40                 |
| 00 543  | 3 compartments | 10/30                 |
| 00 544  | 4 compartments | 10/20                 |
| 00 546  | 6 compartments | 10/20                 |

6 compartments

5/16 ABB SACE

00 646

 $<sup>\</sup>sp(^\circ)$  can be equipped with Living Bticino wiring accessories using the adapter supplied