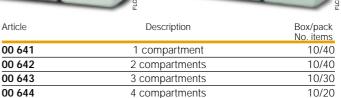

### IP 40 empty enclosures

For Vimar 8000 series and Living Bticino (\*) wiring accessories

10/20

| Article | Description    | Box/pack<br>No. items |
|---------|----------------|-----------------------|
| 00 541  | 1 compartment  | 10/40                 |
| 00 542  | 2 compartments | 10/40                 |
| 00 543  | 3 compartments | 10/30                 |
| 00 544  | 4 compartments | 10/20                 |
| 00 546  | 6 compartments | 10/20                 |