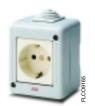

#### IP 40 equipment

Equipped with Vimar 8000 series wiring accessories

10 A NO push button

10 A double switch

| Article | Description                                            | Box/pack<br>No. items |
|---------|--------------------------------------------------------|-----------------------|
| 00 510  | bypass socket 2x16 A + earth                           | 10/40                 |
| 00 511  | double bypass socket 2x16 A + earth                    | 10/40                 |
| 00 512  | bipolar circuit breaker + bypass socket 2x16 A + earth | 10/40                 |
| 00 513  | Schuko socket 10/16 A + side earth                     | 10/40                 |