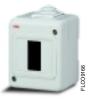

### IP 40 empty enclosures

For Vimar 8000 series and Magic Bticino (\*) wiring accessories

10/40

10/40

### IP 40 empty enclosures

For Vimar 8000 series and Living Bticino (\*) wiring accessories

10/20

| Article | Description    | Box/pack<br>No. items |
|---------|----------------|-----------------------|
| 00 541  | 1 compartment  | 10/40                 |
| 00 542  | 2 compartments | 10/40                 |
| 00 543  | 3 compartments | 10/30                 |
| 00 544  | 4 compartments | 10/20                 |
| 00 546  | 6 compartments | 10/20                 |