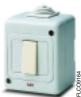

#### IP 40 equipment

Equipped with Vimar 8000 series wiring accessories

10 A NO push button

10 A double switch

| Article | Description                                            | Box/pack<br>No. items |
|---------|--------------------------------------------------------|-----------------------|
| 00 510  | bypass socket 2x16 A + earth                           | 10/40                 |
| 00 511  | double bypass socket 2x16 A + earth                    | 10/40                 |
| 00 512  | bipolar circuit breaker + bypass socket 2x16 A + earth | 10/40                 |
| 00 513  | Schuko socket 10/16 A + side earth                     | 10/40                 |