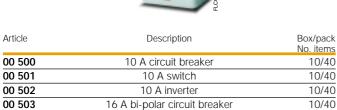

#### IP 40 equipment

Equipped with Vimar 8000 series wiring accessories

10 A NO push button

10 A double switch

| Article | Description                                            | Box/pack<br>No. items |
|---------|--------------------------------------------------------|-----------------------|
| 00 510  | bypass socket 2x16 A + earth                           | 10/40                 |
| 00 511  | double bypass socket 2x16 A + earth                    | 10/40                 |
| 00 512  | bipolar circuit breaker + bypass socket 2x16 A + earth | 10/40                 |
| 00 513  | Schuko socket 10/16 A + side earth                     | 10/40                 |