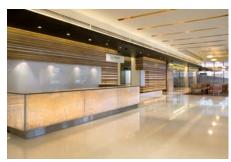

An attractive mix: background, accent, direct and indirect lighting – outstandingly inconspicuous.

Light for emphasis: spotlights highlight the reception desk, while lighting strips on the ceiling make the area inviting.

# 2 HIGH VISUAL COMFORT AT RECEPTION

Low-glare general lighting and white light color – adjustable from warm to cold.