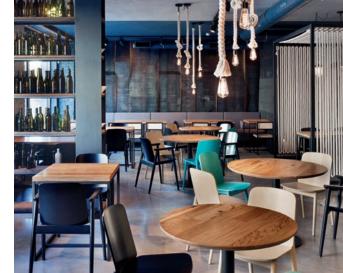

# IN THE RESTAURANT: LIGHT TO SUIT YOUR TASTE

Light is the key to creating the right atmosphere, whether in a five-star restaurant or a trendy local bar. Subdued accent lighting at tables produces an intimate vibe, while light/dark contrasts help to create an attractive overall spatial concept. Walkways, service areas and other places where activities are carried out are high-functionality zones so they should be brightly lit.

# ATMOSPHERIC LIGHTING AND HIGH FUNCTIONALITY

- Light supports the restaurant concept as a design factor.
- Adequate lighting in the walkways helps ensure reliable table service.
- Balanced combination of general and accent lighting.
- Appetizing effect: light sources with very good color rendering.

Lounge and bar areas: it's all about the mix - atmospheric lighting with LED strips, decorative pendant luminaires and spotlights that create accents on the walls.

Indirect cove lighting can be used to subtly model the architecture of the room.