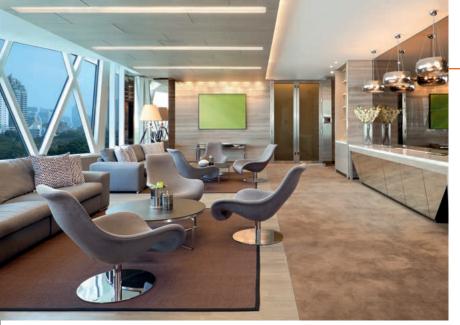

An attractive mix: background, accent, direct and indirect lighting – outstandingly inconspicuous.

Light for emphasis: spotlights highlight the reception desk, while lighting strips on the ceiling make the area inviting.

# **1** GENERAL AND ACCENT LIGHTING EVEN IN HIGH LOBBIES

High-intensity swivel spotlights (1, 2 or 3-lamp versions).

# 2 HIGH VISUAL COMFORT AT RECEPTION

Low-glare general lighting and white light color – adjustable from warm to cold.

### **3 FLEXIBLE AND ADAPTABLE**

Rotates through 350° and also tilts for fully adjustable lobby lighting.

# **4** INDIRECT AND DIRECT CONTOUR LIGHTING

LED strips provide discreet accent lighting or bright light for the entire room – depending on the luminous flux.