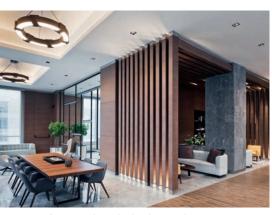

# ANCILLARY AREAS: FUNCTION MEETS DESIGN

Ancillary areas such as corridors, elevators and car parks require bright and functional lighting which blends stylishly into the overall design – because guests should always feel comfortable.

# **1** CORRIDORS AND ELEVATORS

The right balance between bright lighting and special lighting accents points the way and makes waiting times particularly pleasant.