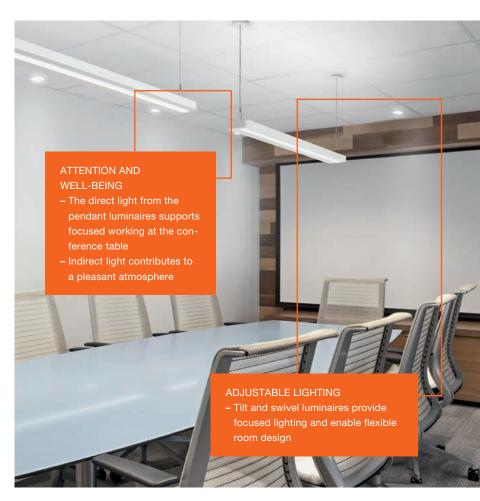

# **1** WORK LIGHT

Designer pendant luminaires with state-ofthe-art lighting technology: direct and indirect light from one luminaire for optimum lighting at conference tables.

### 3 ACCENT LIGHTING

Modern design and exciting lighting effect: tilt and swivel spotlights provide special accents and highlight the room architecture.