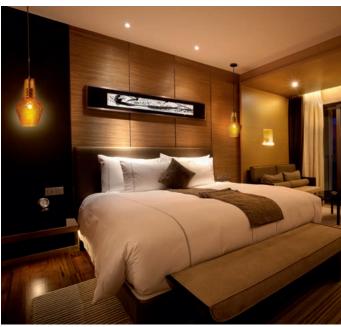

# IN THE HOTEL ROOM: LIGHTS ON AND RELAX

The guestrooms should radiate atmosphere and relaxation. Good hotel room lighting structures the room, enhances the design and underlines comfortable living.

INDIRECT LIGHTING
LED strips gently brighten
the room, creating a cozy

SMART FUNCTIONS
GLOWdim LED lamps provide a particularly warm light and cozy atmosphere when dimmed down.

# ATMOSPHERIC ROOM LIGHTING

Dimmable LED spotlights for lighting to suit your requirements.

# PLEASANT AMBIENCE

- Light as a feel-good factor for guests
- Balanced combination of general and accent lighting
- Multi-functional lighting for different purposes: living, working, sleeping and relaxing

# 4 LED LAMPS WITH SPECIAL FUNCTIONS

Dim the light color and create an even warmer ambience with OSRAM GLOWdim technology.

Multi-faceted lighting design in the hotel room: indirect, atmospheric over-bed lighting, supplemented by dimmable bedside lamps for reading; bright light for working at the desk.

Bathroom: lighting solution with LED strips cleverly integrated into the ceiling creates bright background lighting in the bathroom.

Sleeping area: pendant luminaires and LED spotlights - cozy atmosphere through a combination of diffuse light and lighting accents.

Living area: indirect lighting and subtle lighting accents to wind down and relax.