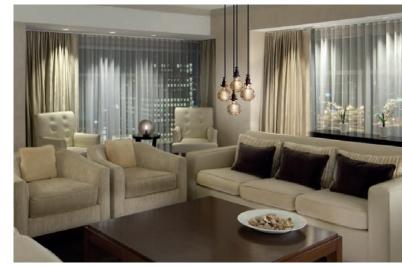

Lounge and bar areas: it's all about the mix - atmospheric lighting with LED strips, decorative pendant luminaires and spotlights that create accents on the walls.

Indirect cove lighting can be used to subtly model the architecture of the room.

An attractive mix: background, accent, direct and indirect lighting – outstandingly inconspicuous.

Light for emphasis: spotlights highlight the reception desk, while lighting strips on the ceiling make the area inviting.