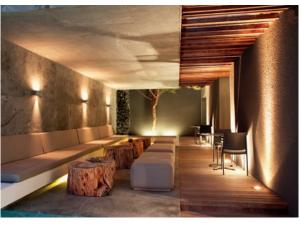

# DECORATIVE AND FUNCTIONAL HIGHLIGHTS FOR THE RIGHT LIGHTING MOOD

A long-term professional in lighting hotels and restaurants, LEDVANCE can support you with a particularly broad product portfolio and property-specific planning to bathe your rooms in brilliant light – perfectly matched to the needs of your guests and employees.

- LED luminaires: spotlights, downlights, wall and ceiling luminaires, decorative pendant luminaires, outdoor luminaires and much more for exceptional lighting design.
- LED lamps: decorative LED filament lamps, innovative GLOWdim lamps, efficient LED tubular lamps and many other types for atmospheric lighting.
- LED strips and components: even more flexible lighting solutions for ambience and general lighting with LED strips and lighting control systems.

# IN THE RESTAURANT: LIGHT TO SUIT YOUR TASTE

Light is the key to creating the right atmosphere, whether in a five-star restaurant or a trendy local bar. Subdued accent lighting at tables produces an intimate vibe, while light/dark contrasts help to create an attractive overall spatial concept. Walkways, service areas and other places where activities are carried out are high-functionality zones so they should be brightly lit.

### STAGING

- Flexible accent lighting for the tables
- Interplay between light and shadow using different beam angles and illuminance levels

# ATMOSPHERIC LIGHTING AND HIGH FUNCTIONALITY

- Light supports the restaurant concept as a design factor.
- Adequate lighting in the walkways helps ensure reliable table service.
- Balanced combination of general and accent lighting.
- Appetizing effect: light sources with very good color rendering.

Lounge and bar areas: it's all about the mix - atmospheric lighting with LED strips, decorative pendant luminaires and spotlights that create accents on the walls.

Indirect cove lighting can be used to subtly model the architecture of the room.