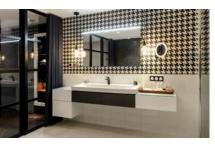

# IN THE RESTAURANT: LIGHT TO SUIT YOUR TASTE

Light is the key to creating the right atmosphere, whether in a five-star restaurant or a trendy local bar. Subdued accent lighting at tables produces an intimate vibe, while light/dark contrasts help to create an attractive overall spatial concept. Walkways, service areas and other places where activities are carried out are high-functionality zones so they should be brightly lit.

# ATMOSPHERIC LIGHTING AND HIGH FUNCTIONALITY

- Light supports the restaurant concept as a design factor.
- Adequate lighting in the walkways helps ensure reliable table service.
- Balanced combination of general and accent lighting.
- Appetizing effect: light sources with very good color rendering.

Lounge and bar areas: it's all about the mix - atmospheric lighting with LED strips, decorative pendant luminaires and spotlights that create accents on the walls.

Indirect cove lighting can be used to subtly model the architecture of the room.