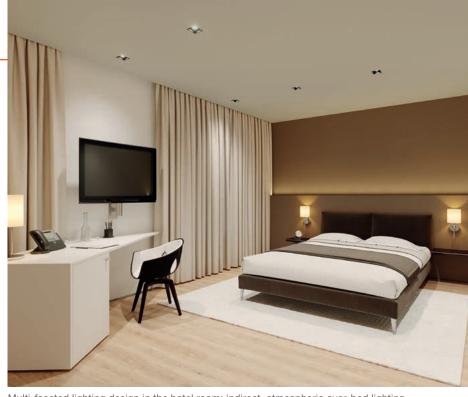

# IN THE HOTEL ROOM: LIGHTS ON AND RELAX

The guestrooms should radiate atmosphere and relaxation. Good hotel room lighting structures the room, enhances the design and underlines comfortable living.

INDIRECT LIGHTING
LED strips gently brighten
the room, creating a cozy

# 4 LED LAMPS WITH SPECIAL FUNCTIONS

Dim the light color and create an even warmer ambience with OSRAM GLOWdim technology.

Multi-faceted lighting design in the hotel room: indirect, atmospheric over-bed lighting, supplemented by dimmable bedside lamps for reading; bright light for working at the desk.