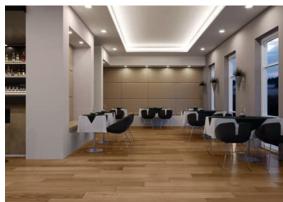

# IN THE RESTAURANT: LIGHT TO SUIT YOUR TASTE

Light is the key to creating the right atmosphere, whether in a five-star restaurant or a trendy local bar. Subdued accent lighting at tables produces an intimate vibe, while light/dark contrasts help to create an attractive overall spatial concept. Walkways, service areas and other places where activities are carried out are high-functionality zones so they should be brightly lit.

### STAGING

- Flexible accent lighting for the tables
- Interplay between light and shadow using different beam angles and illuminance levels

# ATMOSPHERIC LIGHTING AND HIGH FUNCTIONALITY

- Light supports the restaurant concept as a design factor.
- Adequate lighting in the walkways helps ensure reliable table service.
- Balanced combination of general and accent lighting.
- Appetizing effect: light sources with very good color rendering.

Lounge and bar areas: it's all about the mix - atmospheric lighting with LED strips, decorative pendant luminaires and spotlights that create accents on the walls.

Indirect cove lighting can be used to subtly model the architecture of the room.