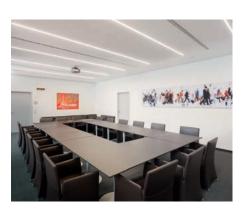

# CONFERENCE ROOMS: PROFESSIONAL LIGHTING

Flexibility is what's needed here: different types of luminaire, various light colors, direct and indirect light in combination with a lighting control system can cover a wide range of meeting situations and activities.

# HIGHLIGHTING OUR EXPERTISE – LEDVANCE LIGHTING SOLUTIONS

# **1** WORK LIGHT

Designer pendant luminaires with state-ofthe-art lighting technology: direct and indirect light from one luminaire for optimum lighting at conference tables.

### 2 GENERAL LIGHTING

Fully focused on the task at hand: wide-beam downlights provide very bright and uniform light.

### 3 ACCENT LIGHTING

Modern design and exciting lighting effect: tilt and swivel spotlights provide special accents and highlight the room architecture.

# **4** CEILING LIGHTING

Excellent glare-free panels provide high visual comfort at laptops and PCs in meetings.

Bright and uniform lighting in the conference room through LED strips or LED panels can increase concentration in meetings.