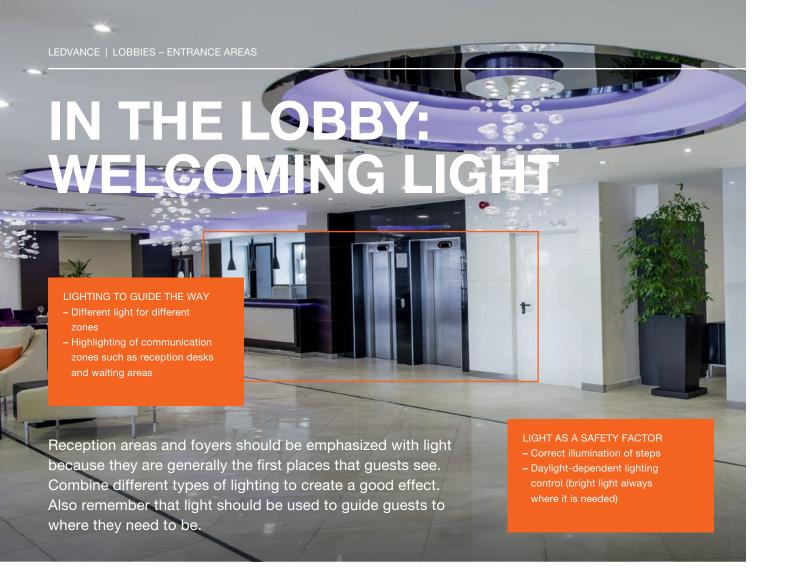

# **1** GENERAL AND ACCENT LIGHTING EVEN IN HIGH LOBBIES

High-intensity swivel spotlights (1, 2 or 3-lamp versions).

# 2 HIGH VISUAL COMFORT AT RECEPTION

Low-glare general lighting and white light color – adjustable from warm to cold.

### **3 FLEXIBLE AND ADAPTABLE**

Rotates through 350° and also tilts for fully adjustable lobby lighting.

# **4** INDIRECT AND DIRECT CONTOUR LIGHTING

LED strips provide discreet accent lighting or bright light for the entire room – depending on the luminous flux.